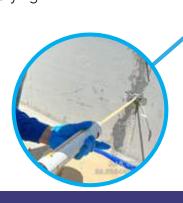

#### **Concrete Repairs**

Full depth, partial depth, beams, columns, DT repairs, PT decks, plaza decks, elevated or on-grade, structural repair mortars, epoxy mortars, horizontal, vertical, overhead, spalling repairs, pitting repairs, scaling repairs.

#### **Structural Repairs**

Full depth, partial depth, IT beams, columns, steel support and bracing, shoring, DT stem repairs, PT tendon repairs, corbel repairs, haunch repairs, deck replacement and repairs, FRP.