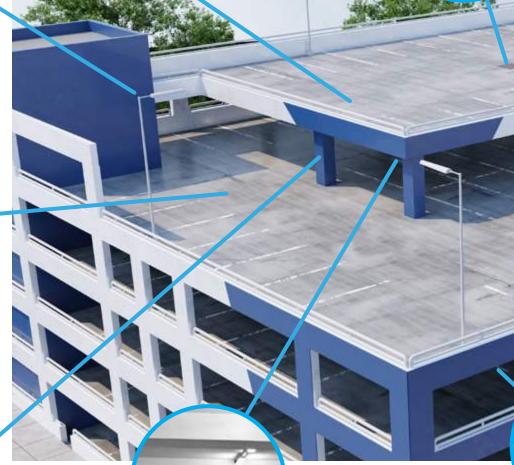

**DETAILED COMMUNICATION AND PROGRESS REPORTS** 

PROFESSIONAL CREW WITH DECADES OF EXPERIENCE AND TECHNICAL KNOWLEDGE

Parking structures are prone to deterioration that is exasperated by elemental exposure, dynamic vehicle load, expansion and contraction, thermal and dynamic movement, de-icing chemicals, freeze-thaw, and so much more.

Our team of experts offers customized solutions to protect your assets from water intrusion and other elemental damage.

#### Common Issues

- No or expired waterproof coating
- Concrete failures
- Freeze-thaw cycles
- Water intrusion
- Cracking

- Blocked or insufficient drainage
- Excessive movement
- Inadequate cover or mix of concrete
- Chloride ingress

#### Waterproofing & Coatings Services

- Traffic coatings
- Waterproofing
- Joint sealants/caulking
- Concrete repairs
- Structural repairs
- Structural strengthening

- Epoxy injection
- Crack repairs
- Water repellents
- Expansion joints
- Striping
- Drains