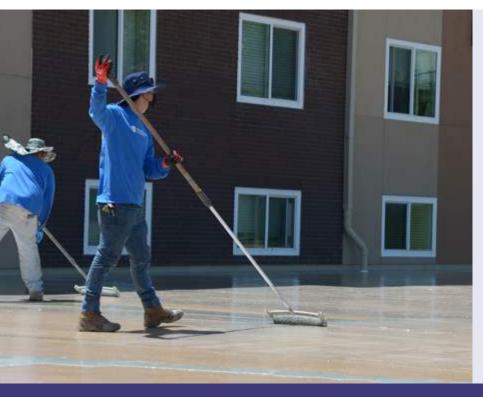

#### Waterproofing & Coatings Services

- Traffic coatings
- Waterproofing
- Joint sealants/caulking
- Concrete repairs
- Structural repairs
- Structural strengthening

- Epoxy injection
- Crack repairs
- Water repellents
- Expansion joints
- Striping
- Drains

Parking areas are the first impression of your property. They can also be one of the most difficult to maintain.

In addition to our waterproofing, coatings, and concrete services, we also offer routine sweeping, cleaning, and snow removal of parking garages to help to ensure your parking garage is safe for visitors.