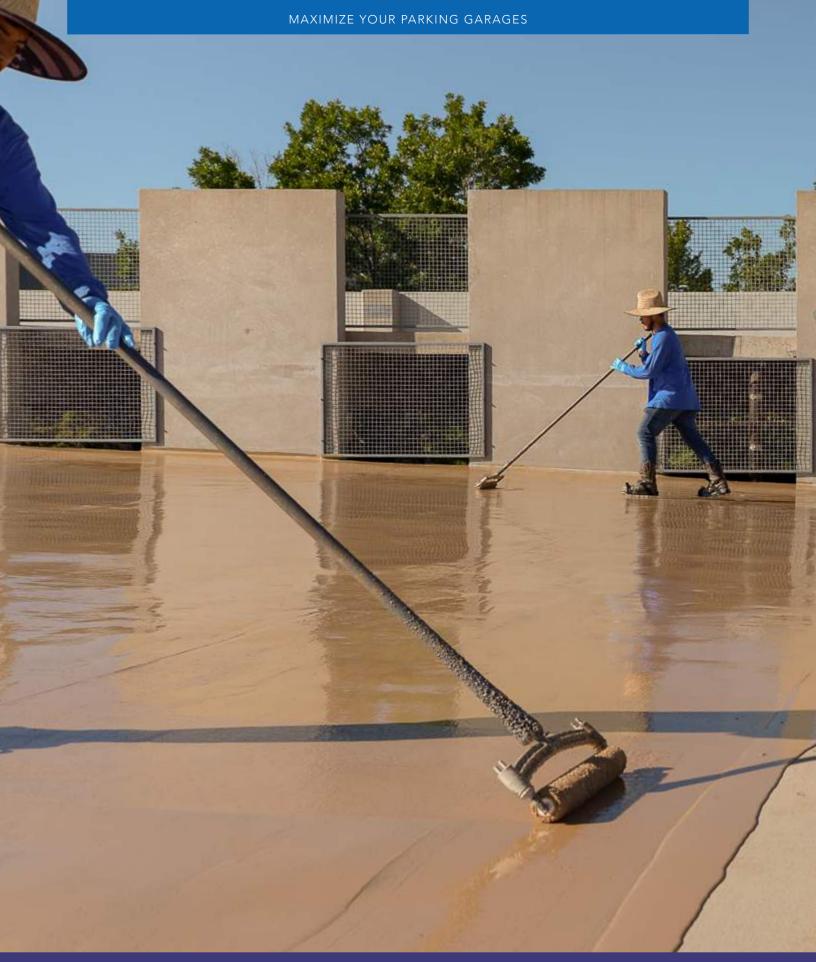

#### Waterproofing & Coatings Services

- Traffic coatings
- Waterproofing
- Joint sealants/caulking
- Concrete repairs
- Structural repairs
- Structural strengthening

- Epoxy injection
- Crack repairs
- Water repellents
- Expansion joints
- Striping
- Drains

#### **Waterproof Traffic Coatings**

Polyurethanes, epoxy overlays, healer sealers, polymer modified acrylic cement overlays/ coatings, PMMA/PUMA, hybrids, polyureas, polyaspartics, pedestrian, vehicular, plowable, fast drying.