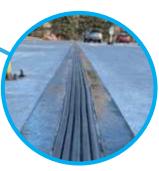

#### **Drains**

Waterproof elevate parking deck drain drains, drain repair drain waterproofin

Structural Strengthening

Concrete repairs, carbon fiber biscuits, FRP reinforcing, bracing, metal fabrication and installation.

Wing joints, pre-compressed polymer impregnated waterproof foam joints, gutter joints, fire rated joints, seismic joints, metal cover plates, split slab joints.