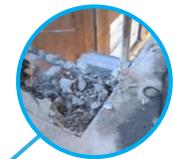

#### **Concrete Repairs**

Full depth, partial depth, beams, columns, DT repairs, PT decks, plaza decks, elevated or on-grade, structural repair mortars, epoxy mortars, horizontal, vertical, overhead, spalling repairs, pitting repairs, scaling repairs.

#### **Structural Repairs**

Full depth, partial depth, IT beams, columns, steel support and bracing, shoring, DT stem repairs, PT tendon repairs, corbel repairs, haunch repairs, deck replacement and repairs, FRP.