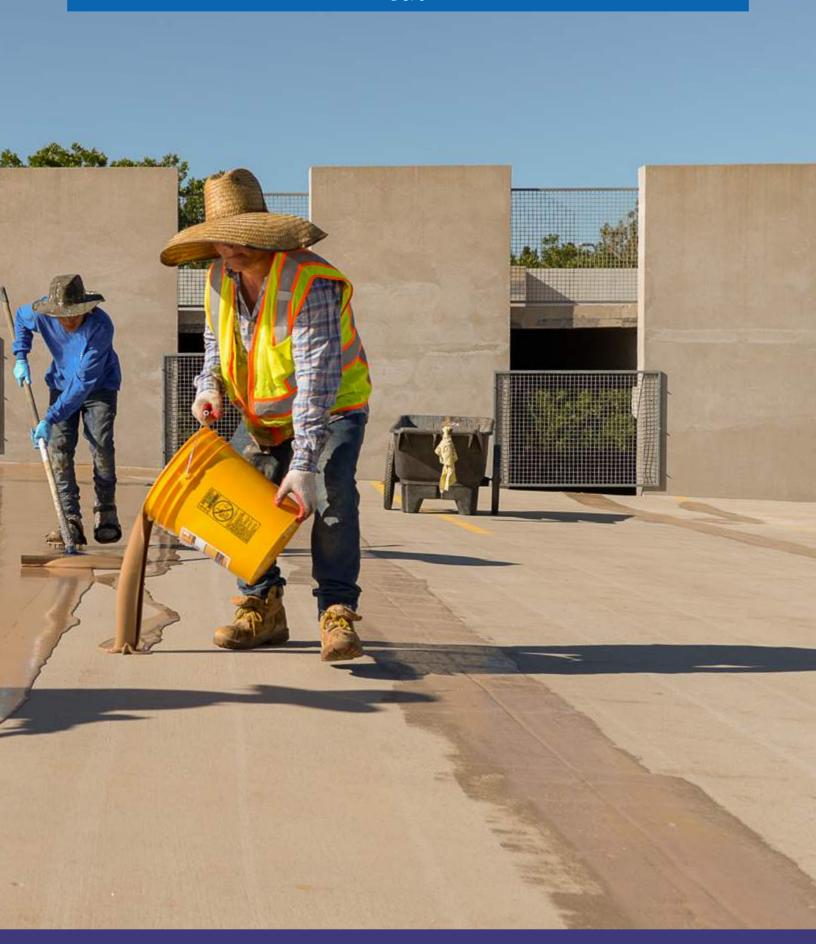

#### Waterproofing & Coatings Services

- Traffic coatings
- Waterproofing
- Joint sealants/caulking
- Concrete repairs
- Structural repairs
- Structural strengthening

- Epoxy injection
- Crack repairs
- Water repellents
- Expansion joints
- Striping
- Drains

#### **Waterproof Traffic Coatings**

Polyurethanes, epoxy overlays, healer sealers, polymer modified acrylic cement overlays/ coatings, PMMA/PUMA, hybrids, polyureas, polyaspartics, pedestrian, vehicular, plowable, fast drying.