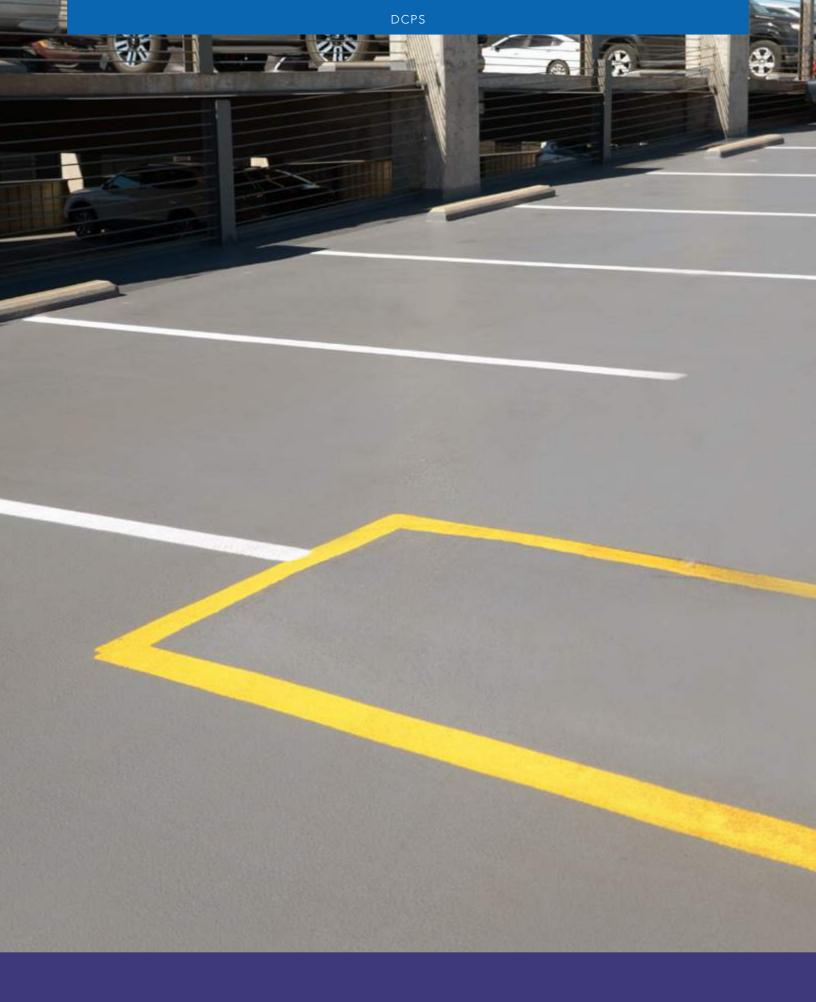

#### **Waterproof Traffic Coatings**

Polyurethanes, epoxy overlays, healer sealers, polymer modified acrylic cement overlays/ coatings, PMMA/PUMA, hybrids, polyureas, polyaspartics, pedestrian, vehicular, plowable, fast drying.

#### **Striping & Pavement Markings**

Power wash, sweeping, striping, and cleaning.