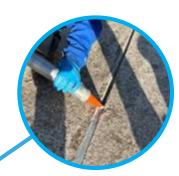

#### Waterproofing & Coatings Services

- Traffic coatings
- Waterproofing
- Joint sealants/caulking
- Concrete repairs
- Structural repairs
- Structural strengthening

- Epoxy injection
- Crack repairs
- Water repellents
- Expansion joints
- Striping
- Drains

### Joint Sealants/Caulking Polyurethanes, silicones,

hybrids, critical joint detail, joint repairs.